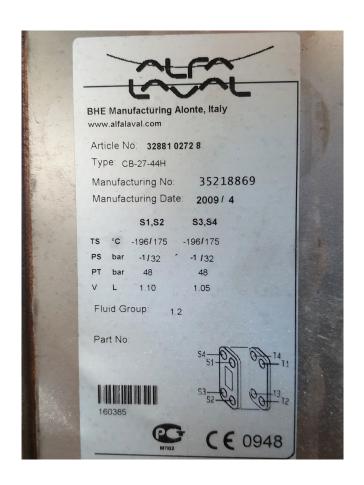

## Used Trane RTHD C2 CHHC1C2F0M0

Used Trane RTHD C2 watercooled chiller with a Trane CHHC1C2F0M0 screw compressor. Condensor CDS F1 shell tube 404/235 liter. Evaporator EVP E1 shell and tube 738/300 liter. Control panel with adaptive control. Mentioned capacity at water temperature +12/7°C (in/out) and condensation temperature +30/35°C. \*All components of this used chiller will be tested on good working, leak free condition (condensing blocks), compressors, fans, control panel, etcetera). Choosing HOSBV means buying with warranty. We perform a industrial cleaning and rust spots will be covered. Also, we can arrange your shipment.