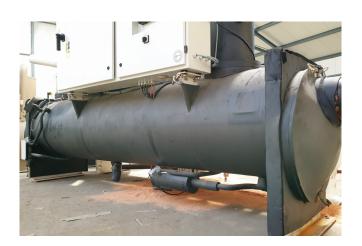

## Used Trane RTHD C2 CHHC1C2F0M0

Used Trane RTHD C2 watercooled chiller with a Trane CHHC1C2F0M0 screw compressor. Condensor CDS F1 shell tube 404/235 liter. Evaporator EVP E1 shell and tube 738/300 liter. Control panel with adaptive control. Mentioned capacity at water temperature +12/7°C (in/out) and condensation temperature +30/35°C. \*All components of this used chiller will be tested on good working, leak free condition (condensing blocks), compressors, fans, control panel, etcetera). Choosing HOSBV means buying with warranty. We perform a industrial cleaning and rust spots will be covered. Also, we can arrange your shipment.