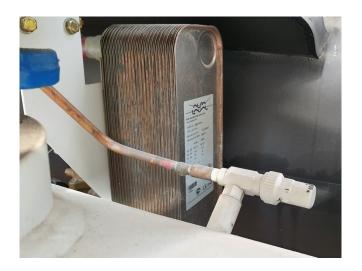

## Used Trane RTHD C2 CHHC1C2F0M0

Used Trane RTHD C2 watercooled chiller with a Trane CHHC1C2F0M0 screw compressor. Condensor CDS F1 shell tube 404/235 liter. Evaporator EVP E1 shell and tube 738/300 liter. Control panel with adaptive control. Mentioned capacity at water temperature +12/7°C (in/out) and condensation temperature +30/35°C. \*All components of this used chiller will be tested on good working, leak free condition (condensing blocks), compressors, fans, control panel, etcetera). Choosing HOSBV means buying with warranty. We perform a industrial cleaning and rust spots will be covered. Also, we can arrange your shipment.