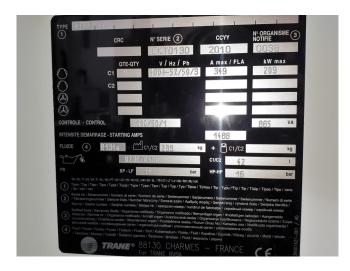

### **Specifications**

| Brand                | Trane                  |
|----------------------|------------------------|
| Туре                 | RTHD C2 CHHC1C2F0M0    |
| Product type         | Water Cooled Chiller   |
| Capacity kW          | 941                    |
| Capacity Tons        | 267,6                  |
| Refrigerant          | Freon                  |
| Refrigerant Type     | R 134A                 |
| Weight in kg.        | 6.639                  |
| Sizes                | 3600x1500x1900 mm      |
|                      | (LxWxH)                |
| Compressor(s) type & | Trane CHHC1C2F0M0      |
| model                |                        |
| Display              | Trane Adaptive control |
| Remarks              | y.o.b. 2010            |
| Stock                | 1                      |

## Used Trane RTHD C2 CHHC1C2F0M0

Used Trane RTHD C2 watercooled chiller with a Trane CHHC1C2F0M0 screw compressor. Condensor CDS F1 shell tube 404/235 liter. Evaporator EVP E1 shell and tube 738/300 liter. Control panel with adaptive control. Mentioned capacity at water temperature +12/7°C (in/out) and condensation temperature +30/35°C. \*All components of this used chiller will be tested on good working, leak free condition (condensing blocks), compressors, fans, control panel, etcetera). Choosing HOSBV means buying with warranty. We perform a industrial cleaning and rust spots will be covered. Also, we can arrange your shipment.