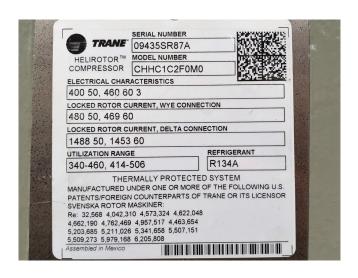

### **Specifications**

| Brand                | Trane                  |
|----------------------|------------------------|
| Туре                 | RTHD C2 CHHC1C2F0M0    |
| Product type         | Water Cooled Chiller   |
| Capacity kW          | 941                    |
| Capacity Tons        | 267,6                  |
| Refrigerant          | Freon                  |
| Refrigerant Type     | R 134A                 |
| Weight in kg.        | 6.639                  |
| Sizes                | 3600x1500x1900 mm      |
|                      | (LxWxH)                |
| Compressor(s) type & | Trane CHHC1C2F0M0      |
| model                |                        |
| Display              | Trane Adaptive control |
| Remarks              | y.o.b. 2010            |
| Stock                | 1                      |

## Used Trane RTHD C2 CHHC1C2F0M0

Used Trane RTHD C2 watercooled chiller with a Trane CHHC1C2F0M0 screw compressor. Condensor CDS F1 shell tube 404/235 liter. Evaporator EVP E1 shell and tube 738/300 liter. Control panel with adaptive control. Mentioned capacity at water temperature +12/7°C (in/out) and condensation temperature +30/35°C. \*All components of this used chiller will be tested on good working, leak free condition (condensing blocks), compressors, fans, control panel, etcetera). Choosing HOSBV means buying with warranty. We perform a industrial cleaning and rust spots will be covered. Also, we can arrange your shipment.