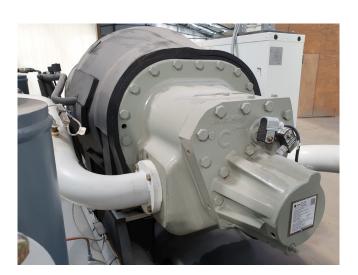

## Used Trane RTHD C2 CHHC1C2F0M0

Used Trane RTHD C2 watercooled chiller with a Trane CHHC1C2F0M0 screw compressor. Condensor CDS F1 shell tube 404/235 liter. Evaporator EVP E1 shell and tube 738/300 liter. Control panel with adaptive control. Mentioned capacity at water temperature +12/7°C (in/out) and condensation temperature +30/35°C. \*All components of this used chiller will be tested on good working, leak free condition (condensing blocks), compressors, fans, control panel, etcetera). Choosing HOSBV means buying with warranty. We perform a industrial cleaning and rust spots will be covered. Also, we can arrange your shipment.