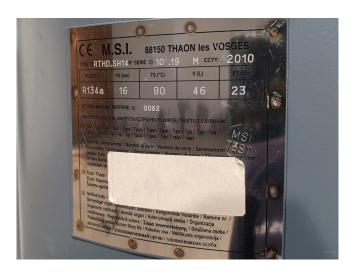

### **Specifications**

| Brand                | Trane                  |
|----------------------|------------------------|
| Туре                 | RTHD C2 CHHC1C2F0M0    |
| Product type         | Water Cooled Chiller   |
| Capacity kW          | 941                    |
| Capacity Tons        | 267,6                  |
| Refrigerant          | Freon                  |
| Refrigerant Type     | R 134A                 |
| Weight in kg.        | 6.639                  |
| Sizes                | 3600x1500x1900 mm      |
|                      | (LxWxH)                |
| Compressor(s) type & | Trane CHHC1C2F0M0      |
| model                |                        |
| Display              | Trane Adaptive control |
| Remarks              | y.o.b. 2010            |
| Stock                | 1                      |

## Used Trane RTHD C2 CHHC1C2F0M0

Used Trane RTHD C2 watercooled chiller with a Trane CHHC1C2F0M0 screw compressor. Condensor CDS F1 shell tube 404/235 liter. Evaporator EVP E1 shell and tube 738/300 liter. Control panel with adaptive control. Mentioned capacity at water temperature +12/7°C (in/out) and condensation temperature +30/35°C. \*All components of this used chiller will be tested on good working, leak free condition (condensing blocks), compressors, fans, control panel, etcetera). Choosing HOSBV means buying with warranty. We perform a industrial cleaning and rust spots will be covered. Also, we can arrange your shipment.