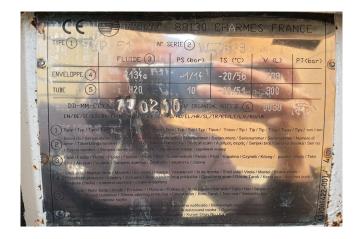

## Used Trane RTHD C2 CHHC1C2F0M0

Used Trane RTHD C2 watercooled chiller with a Trane CHHC1C2F0M0 screw compressor. Condensor CDS F1 shell tube 404/235 liter. Evaporator EVP E1 shell and tube 738/300 liter. Control panel with adaptive control. Mentioned capacity at water temperature +12/7°C (in/out) and condensation temperature +30/35°C. \*All components of this used chiller will be tested on good working, leak free condition (condensing blocks), compressors, fans, control panel, etcetera). Choosing HOSBV means buying with warranty. We perform a industrial cleaning and rust spots will be covered. Also, we can arrange your shipment.