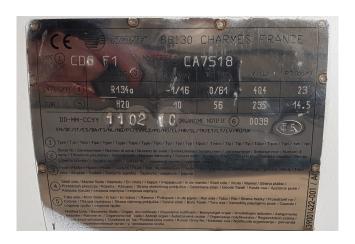

### **Specifications**

| Brand                | Trane                  |
|----------------------|------------------------|
| Туре                 | RTHD C2 CHHC1C2F0M0    |
| Product type         | Water Cooled Chiller   |
| Capacity kW          | 941                    |
| Capacity Tons        | 267,6                  |
| Refrigerant          | Freon                  |
| Refrigerant Type     | R 134A                 |
| Weight in kg.        | 6.639                  |
| Sizes                | 3600x1500x1900 mm      |
|                      | (LxWxH)                |
| Compressor(s) type & | Trane CHHC1C2F0M0      |
| model                |                        |
| Display              | Trane Adaptive control |
| Remarks              | y.o.b. 2010            |
| Stock                | 1                      |

## Used Trane RTHD C2 CHHC1C2F0M0

Used Trane RTHD C2 watercooled chiller with a Trane CHHC1C2F0M0 screw compressor. Condensor CDS F1 shell tube 404/235 liter. Evaporator EVP E1 shell and tube 738/300 liter. Control panel with adaptive control. Mentioned capacity at water temperature +12/7°C (in/out) and condensation temperature +30/35°C. \*All components of this used chiller will be tested on good working, leak free condition (condensing blocks), compressors, fans, control panel, etcetera). Choosing HOSBV means buying with warranty. We perform a industrial cleaning and rust spots will be covered. Also, we can arrange your shipment.