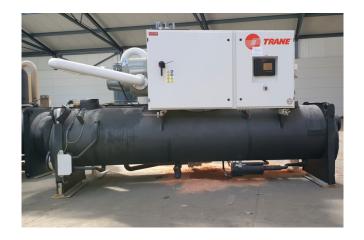

## Used Trane RTHD C2 CHHC1C2F0M0

Used Trane RTHD C2 watercooled chiller with a Trane CHHC1C2F0M0 screw compressor. Condensor CDS F1 shell tube 404/235 liter. Evaporator EVP E1 shell and tube 738/300 liter. Control panel with adaptive control. Mentioned capacity at water temperature +12/7°C (in/out) and condensation temperature +30/35°C. \*All components of this used chiller will be tested on good working, leak free condition (condensing blocks), compressors, fans, control panel, etcetera). Choosing HOSBV means buying with warranty. We perform a industrial cleaning and rust spots will be covered. Also, we can arrange your shipment.