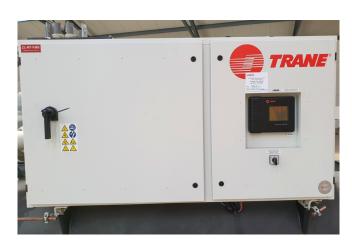

## Used Trane RTHD C2 CHHC1C2F0M0

Used Trane RTHD C2 watercooled chiller with a Trane CHHC1C2F0M0 screw compressor. Condensor CDS F1 shell tube 404/235 liter. Evaporator EVP E1 shell and tube 738/300 liter. Control panel with adaptive control. Mentioned capacity at water temperature +12/7°C (in/out) and condensation temperature +30/35°C. \*All components of this used chiller will be tested on good working, leak free condition (condensing blocks), compressors, fans, control panel, etcetera). Choosing HOSBV means buying with warranty. We perform a industrial cleaning and rust spots will be covered. Also, we can arrange your shipment.