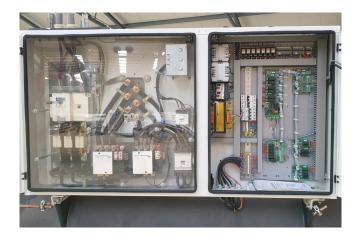

## Used Trane RTHD C2 CHHC1C2F0M0

Used Trane RTHD C2 watercooled chiller with a Trane CHHC1C2F0M0 screw compressor. Condensor CDS F1 shell tube 404/235 liter. Evaporator EVP E1 shell and tube 738/300 liter. Control panel with adaptive control. Mentioned capacity at water temperature +12/7°C (in/out) and condensation temperature +30/35°C. \*All components of this used chiller will be tested on good working, leak free condition (condensing blocks), compressors, fans, control panel, etcetera). Choosing HOSBV means buying with warranty. We perform a industrial cleaning and rust spots will be covered. Also, we can arrange your shipment.