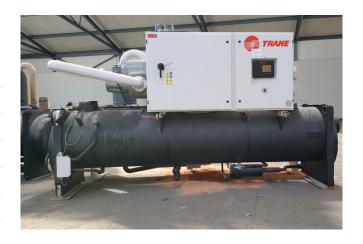

## Used Trane RTHD C2 CHHC1C2F0M0

Used Trane RTHD C2 watercooled chiller with a Trane CHHC1C2F0M0 screw compressor. Condensor CDS F1 shell tube 404/235 liter. Evaporator EVP E1 shell and tube 738/300 liter. Control panel with adaptive control. Mentioned capacity at water temperature +12/7°C (in/out) and condensation temperature +30/35°C. \*All components of this used chiller will be tested on good working, leak free condition (condensing blocks), compressors, fans, control panel, etcetera). Choosing HOSBV means buying with warranty. We perform a industrial cleaning and rust spots will be covered. Also, we can arrange your shipment.