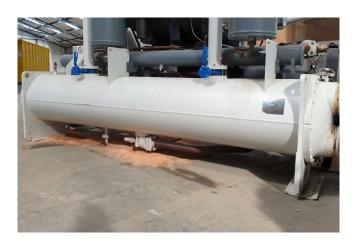

## Used Trane RTHD C2 CHHC1C2F0M0

Used Trane RTHD C2 watercooled chiller with a Trane CHHC1C2F0M0 screw compressor. Condensor CDS F1 shell tube 404/235 liter. Evaporator EVP E1 shell and tube 738/300 liter. Control panel with adaptive control. Mentioned capacity at water temperature +12/7°C (in/out) and condensation temperature +30/35°C. \*All components of this used chiller will be tested on good working, leak free condition (condensing blocks), compressors, fans, control panel, etcetera). Choosing HOSBV means buying with warranty. We perform a industrial cleaning and rust spots will be covered. Also, we can arrange your shipment.