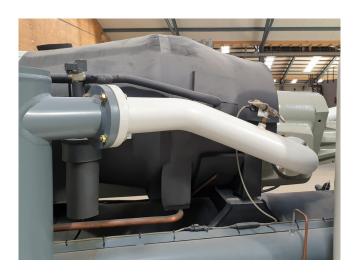

## Used Trane RTHD C2 CHHC1C2F0M0

Used Trane RTHD C2 watercooled chiller with a Trane CHHC1C2F0M0 screw compressor. Condensor CDS F1 shell tube 404/235 liter. Evaporator EVP E1 shell and tube 738/300 liter. Control panel with adaptive control. Mentioned capacity at water temperature +12/7°C (in/out) and condensation temperature +30/35°C. \*All components of this used chiller will be tested on good working, leak free condition (condensing blocks), compressors, fans, control panel, etcetera). Choosing HOSBV means buying with warranty. We perform a industrial cleaning and rust spots will be covered. Also, we can arrange your shipment.