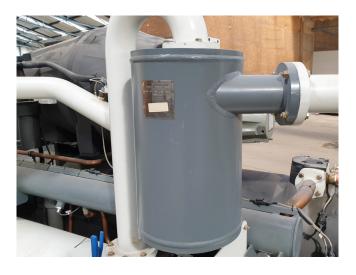

## Used Trane RTHD C2 CHHC1C2F0M0

Used Trane RTHD C2 watercooled chiller with a Trane CHHC1C2F0M0 screw compressor. Condensor CDS F1 shell tube 404/235 liter. Evaporator EVP E1 shell and tube 738/300 liter. Control panel with adaptive control. Mentioned capacity at water temperature +12/7°C (in/out) and condensation temperature +30/35°C. \*All components of this used chiller will be tested on good working, leak free condition (condensing blocks), compressors, fans, control panel, etcetera). Choosing HOSBV means buying with warranty. We perform a industrial cleaning and rust spots will be covered. Also, we can arrange your shipment.