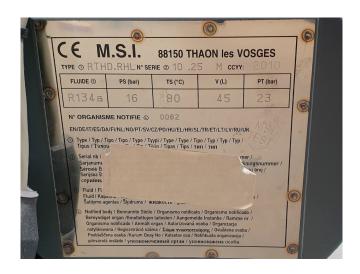

### **Specifications**

| Brand                | Trane                  |
|----------------------|------------------------|
| Туре                 | RTHD C2 CHHC1C2F0M0    |
| Product type         | Water Cooled Chiller   |
| Capacity kW          | 941                    |
| Capacity Tons        | 267,6                  |
| Refrigerant          | Freon                  |
| Refrigerant Type     | R 134A                 |
| Weight in kg.        | 6.639                  |
| Sizes                | 3600x1500x1900 mm      |
|                      | (LxWxH)                |
| Compressor(s) type & | Trane CHHC1C2F0M0      |
| model                |                        |
| Display              | Trane Adaptive control |
| Remarks              | y.o.b. 2010            |
| Stock                | 1                      |

## Used Trane RTHD C2 CHHC1C2F0M0

Used Trane RTHD C2 watercooled chiller with a Trane CHHC1C2F0M0 screw compressor. Condensor CDS F1 shell tube 404/235 liter. Evaporator EVP E1 shell and tube 738/300 liter. Control panel with adaptive control. Mentioned capacity at water temperature +12/7°C (in/out) and condensation temperature +30/35°C. \*All components of this used chiller will be tested on good working, leak free condition (condensing blocks), compressors, fans, control panel, etcetera). Choosing HOSBV means buying with warranty. We perform a industrial cleaning and rust spots will be covered. Also, we can arrange your shipment.